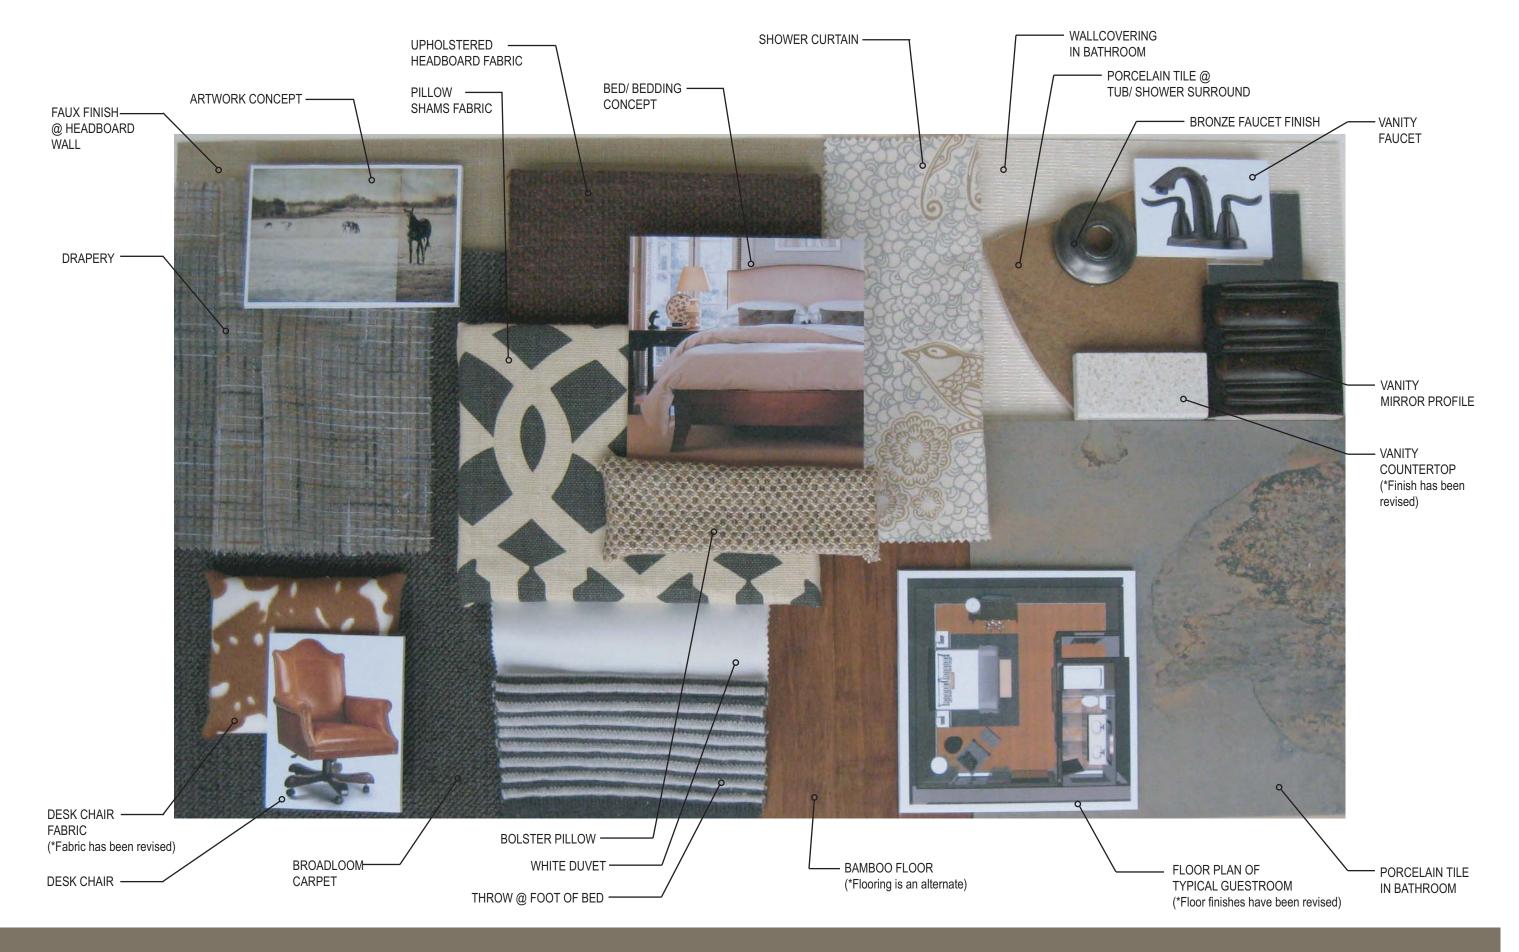

The Mews Enclave Meeting Package Exclusively Yours....

- 35 Guestrooms; Includes 6 Suites Featuring Eclectic Furniture and Details from Different Time Periods.
- General Session Space with Fully Equipped Audio Visual Package, Meeting Supplies and 4 Surrounding Breakout Spaces
- Private Dining Room, Hospitality Lounge and Cobblestone Courtyard Ideal For Outdoor Dining or Event Space
  - Private Fitness Facility
  - · Private Business Service Center