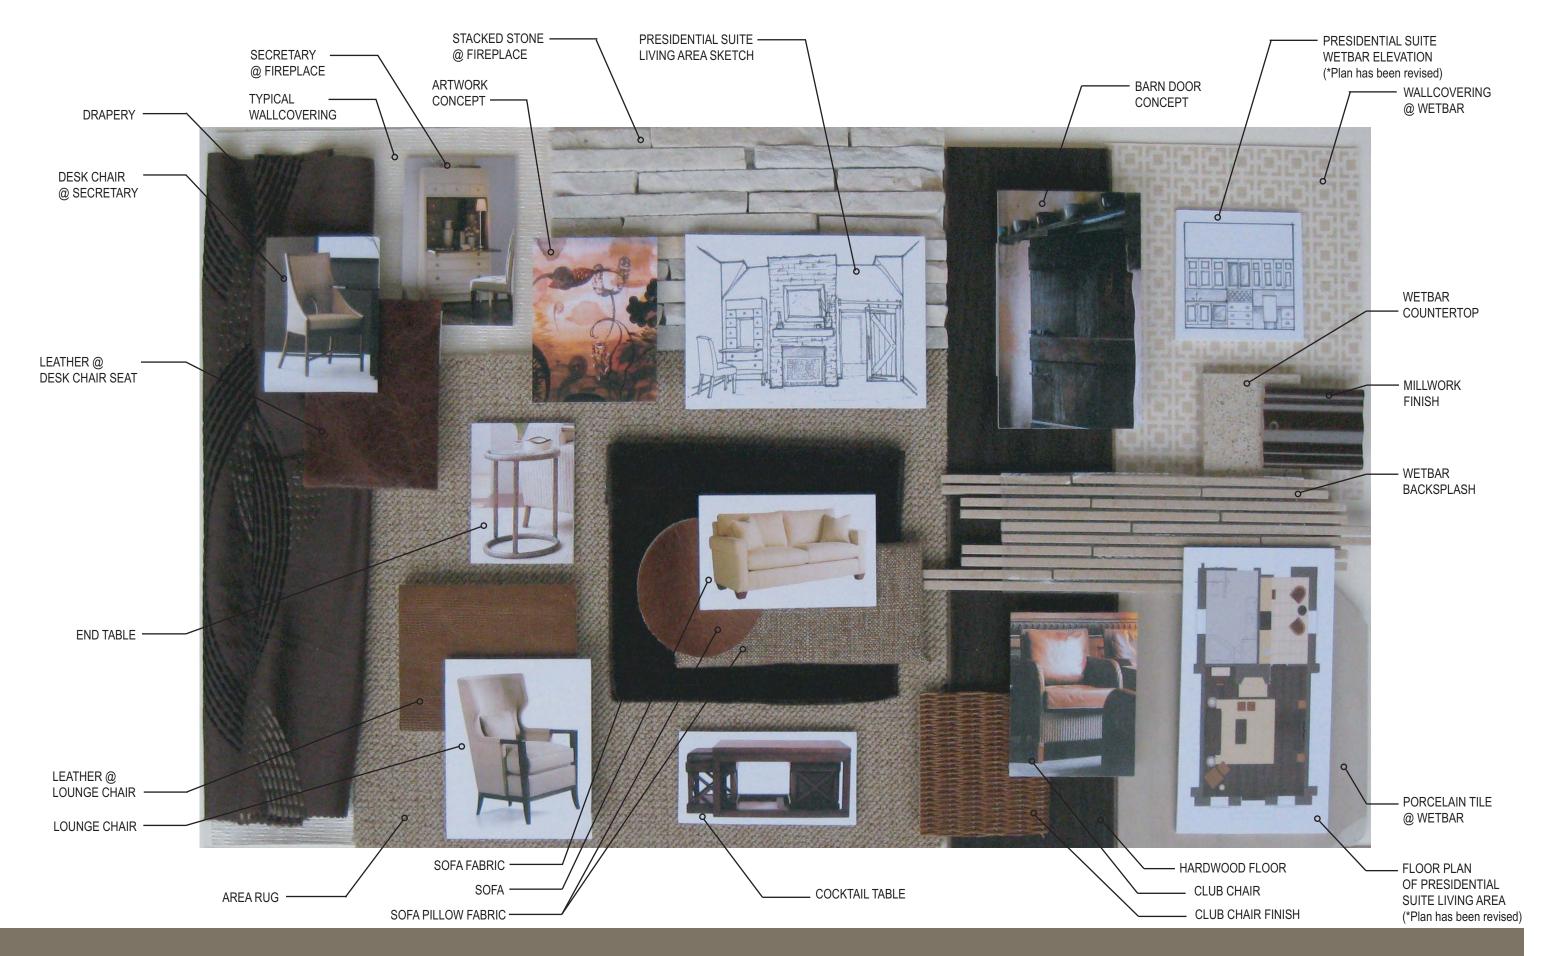

The Mews Enclave Meeting Package Exclusively Yours....

- 35 Guestrooms; Includes 6 Suites Featuring Eclectic Furniture and Details from Different Time Periods.
- General Session Space with Fully Equipped Audio Visual Package, Meeting Supplies and 4 Surrounding Breakout Spaces
- Private Dining Room, Hospitality Lounge and Cobblestone Courtyard Ideal For Outdoor Dining or Event Space
  - Private Fitness Facility
  - · Private Business Service Center