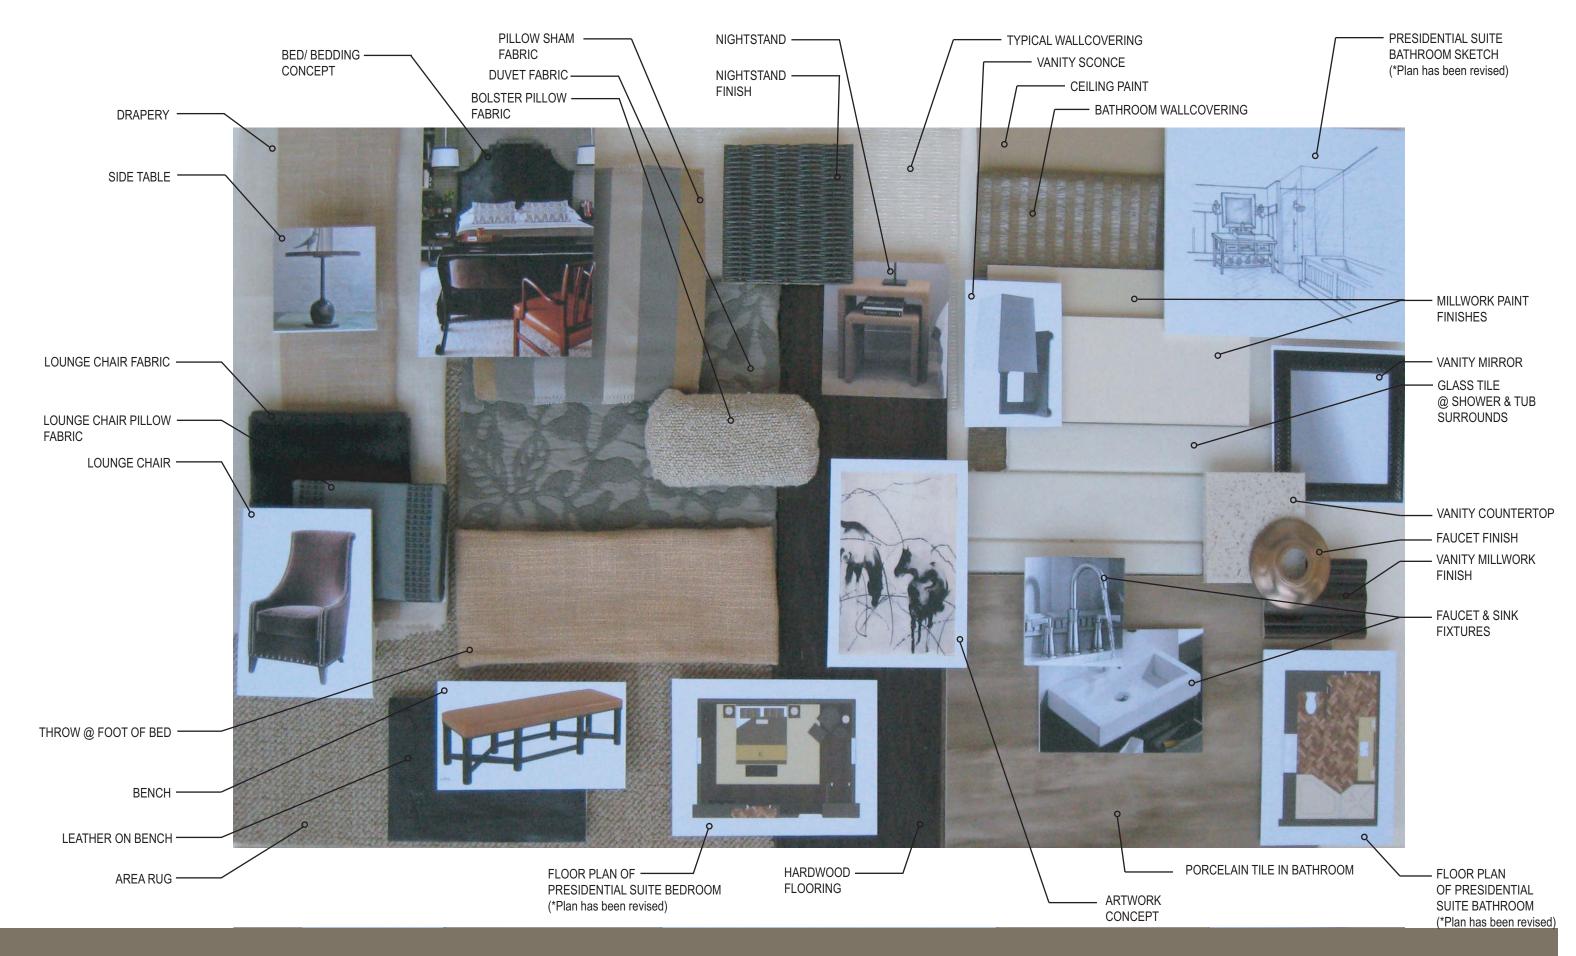

The Mews Enclave Meeting Package Exclusively Yours....

- 35 Guestrooms; Includes 6 Suites Featuring Eclectic Furniture and Details from Different Time Periods.
- General Session Space with Fully Equipped Audio Visual Package, Meeting Supplies and 4 Surrounding Breakout Spaces
- Private Dining Room, Hospitality Lounge and Cobblestone Courtyard Ideal For Outdoor Dining or Event Space
  - Private Fitness Facility
  - · Private Business Service Center