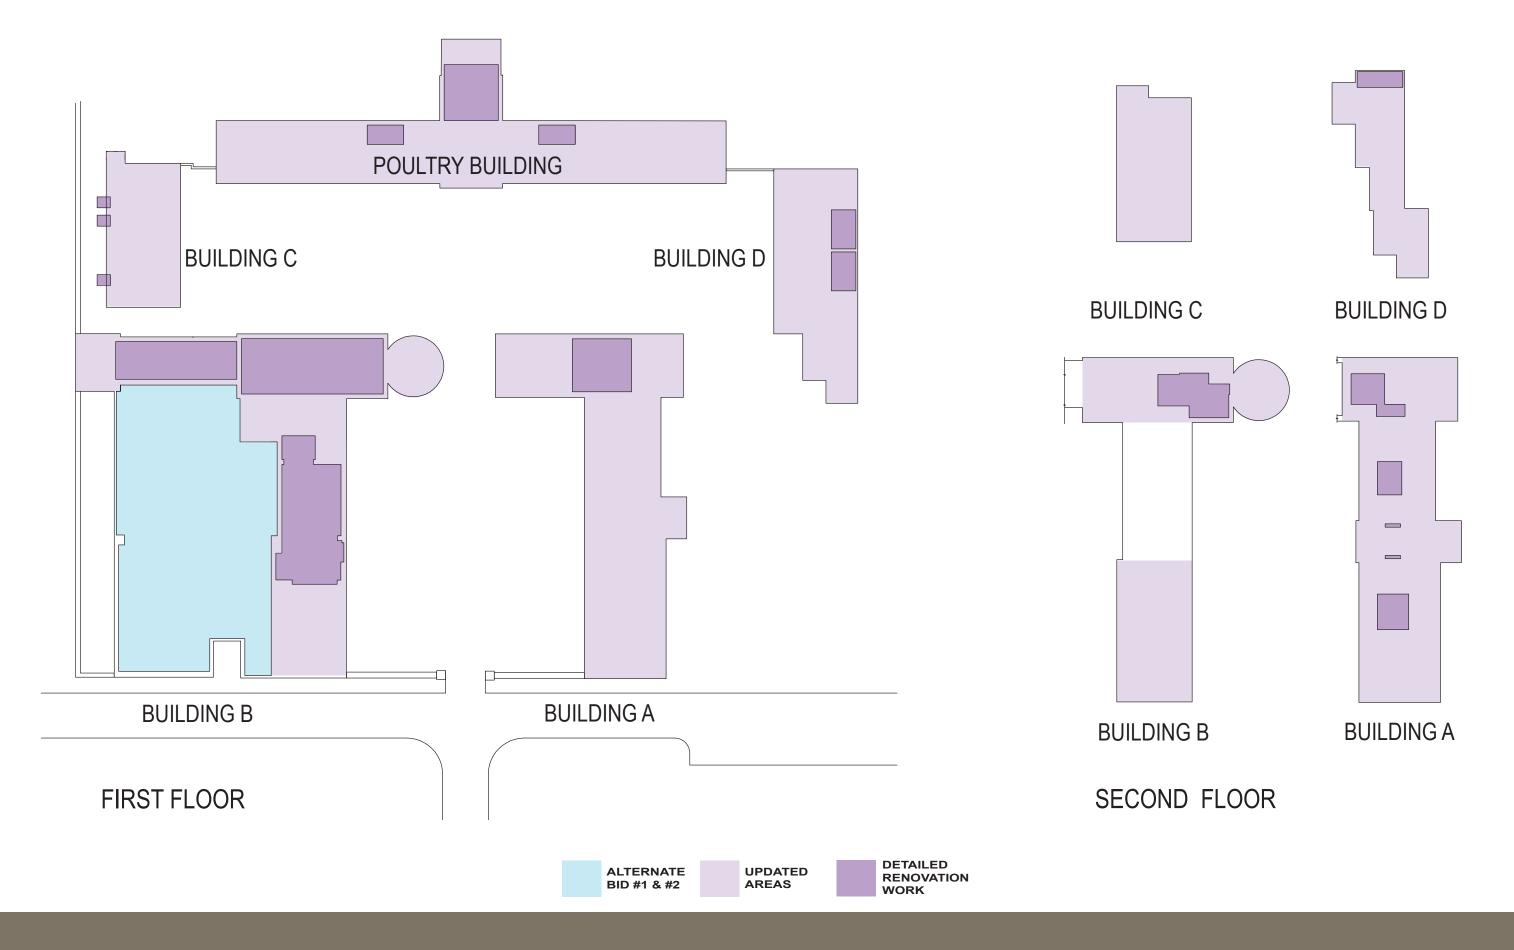

## Graylyn Mews Buildings Construction Documents - Revised Interior Design Package

Construction Documents - Revised Interior Design Package
Winston Salem, NC
September 26, 2011
Sims Patrick Studio, Inc.





















# GRAYLYN INTERNATIONAL CONFERENCE CENTER

### Coming April 2012

Just over the curved stone bridge and sprawling lawns, resembling a Normandy quadrangle, lies the french cottage inspired Mews.

Re-opening in April 2012, the Mews will provide the ideal environment for a distraction free meeting destination.

The Mews Enclave Meeting Package Exclusively Yours....

- 35 Guestrooms; Includes 6 Suites Featuring Eclectic Furniture and Details from Different Time Periods.
- General Session Space with Fully Equipped Audio Visual Package, Meeting Supplies and 4 Surrounding Breakout Spaces
- Private Dining Room, Hospitality Lounge and Cobblestone Courtyard Ideal For Outdoor Dining or Event Space
  - Private Fitness Facility
  - · Private Business Service Center









Your Meeti