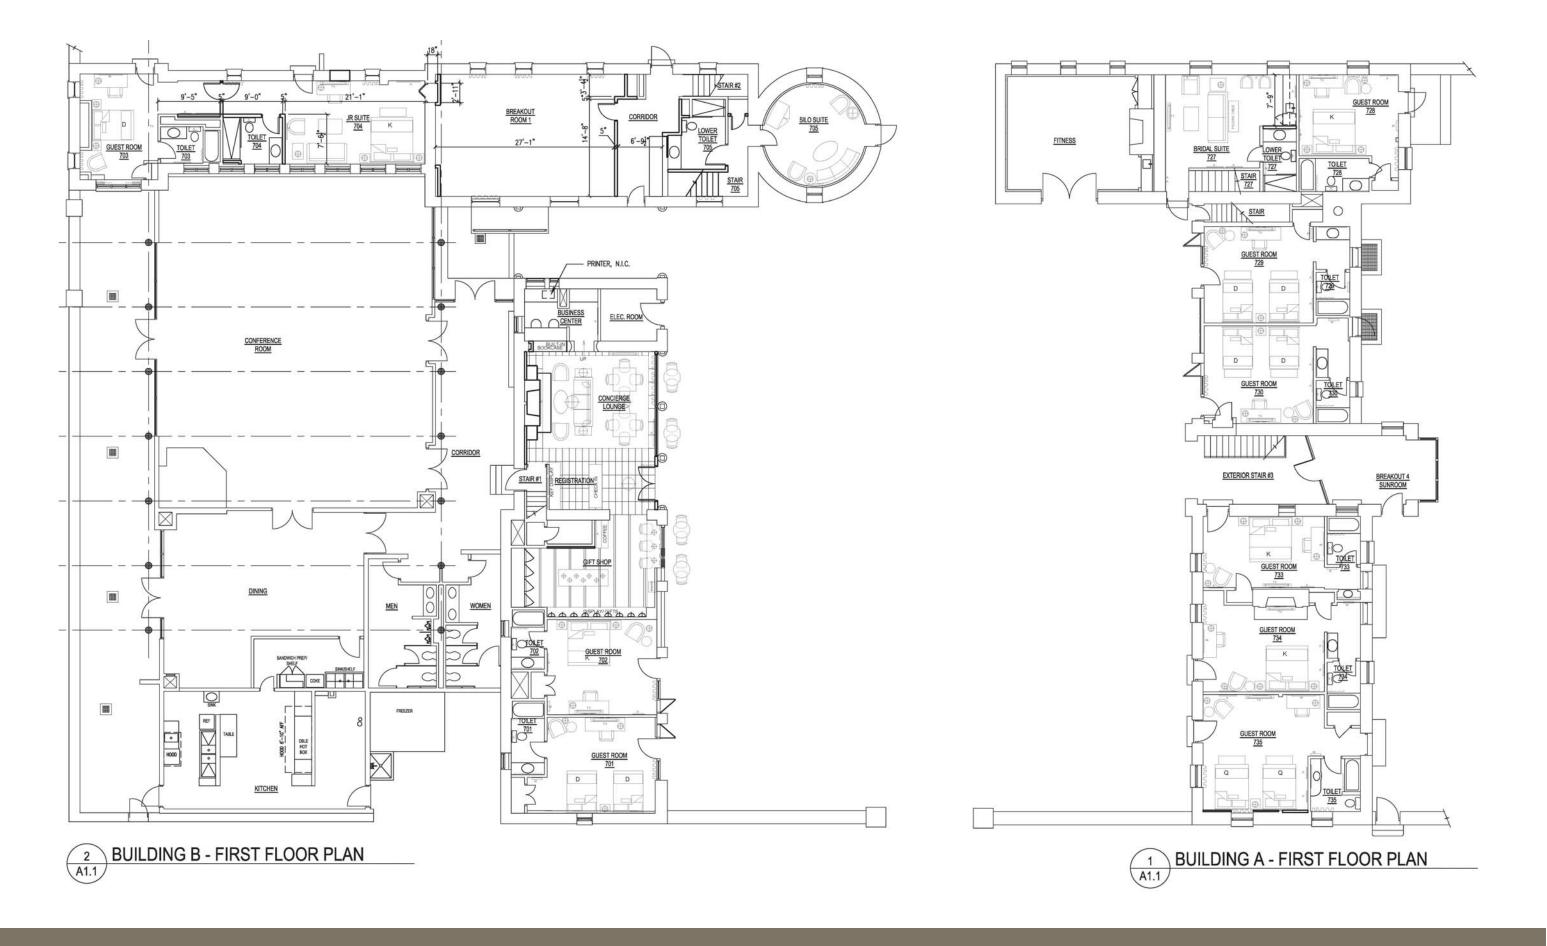

#### MEETING SPACE FEATURES

- •2,040-sq. ft. Mews Conference Room
- Four Unique and Spacious Mews Breakouts
- Fully Equipped Audio Visual With Touch Screen Podium and Wireless High Speed Internet
- Ergonomic Chairs in all Meeting Spaces
- Inspiring and Functional Outdoor Meeting Space
- · Private Registration Area

#### VIEW FLOOR PLANS