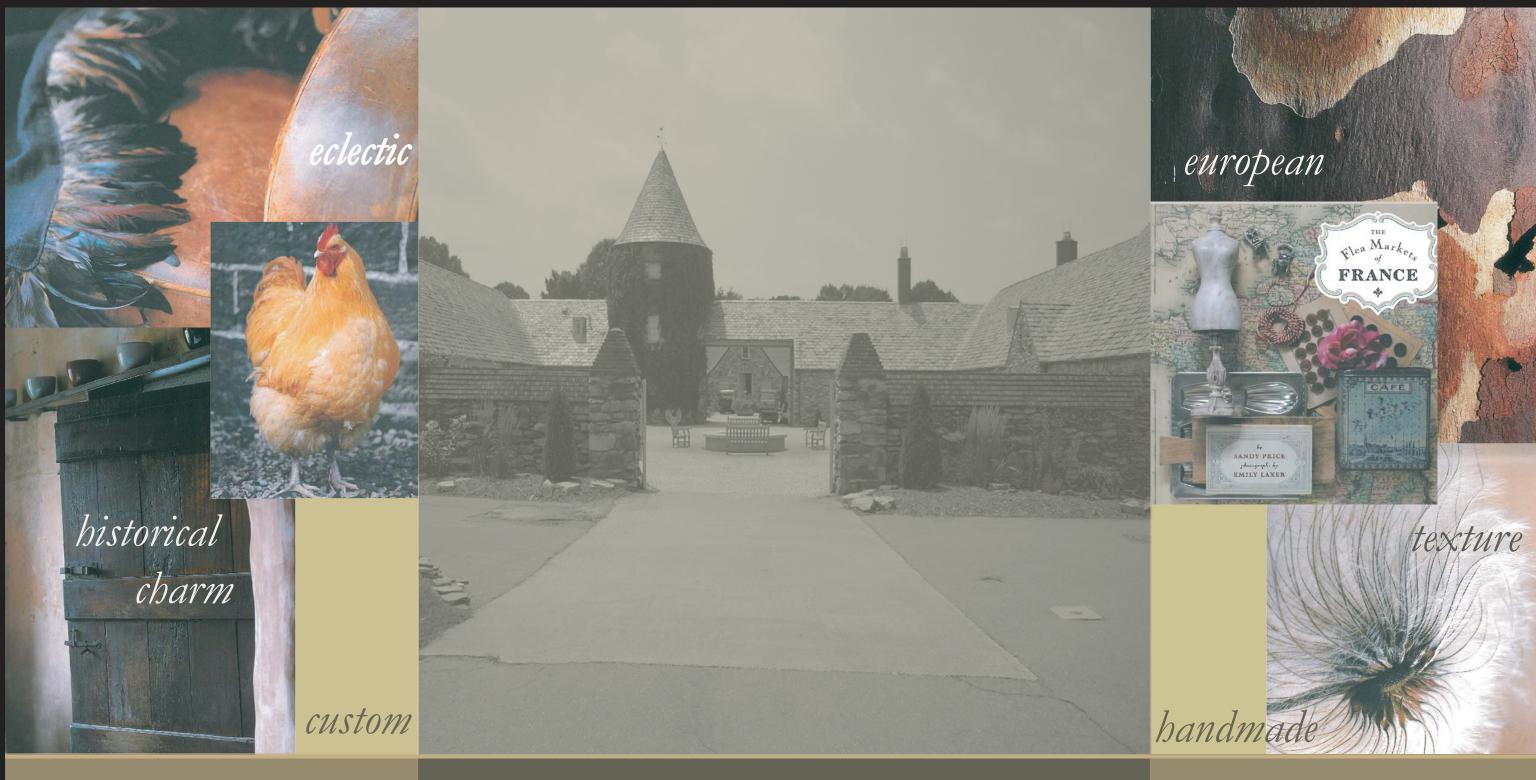

### Coming April 2012

Just over the curved stone bridge and sprawling lawns, resembling a Normandy quadrangle, lies the french cottage inspired Mews.

Re-opening in April 2012, the Mews will provide the ideal environment for a distraction free meeting destination.

The Mews Enclave Meeting Package Exclusively Yours....

- 35 Guestrooms; Includes 6 Suites Featuring Eclectic Furniture and Details from Different Time Periods.
- General Session Space with Fully Equipped Audio Visual Package, Meeting Supplies and 4 Surrounding Breakout Spaces
- Private Dining Room, Hospitality Lounge and Cobblestone Courtyard Ideal For Outdoor Dining or Event Space
  - Private Fitness Facility
  - · Private Business Service Center